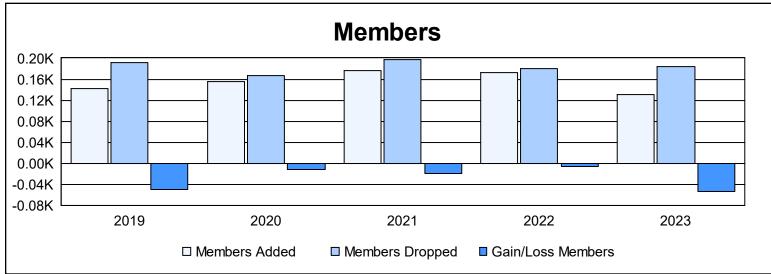

District 13 OH2 As of June 2023 Cumulative

| Year      | New<br>Clubs | Dropped<br>Clubs | Gain/<br>Loss<br>Clubs | New<br>Members | Charter<br>Members | Reinstate<br>Members | Transfer<br>Members | Total<br>Member<br>Added | Total<br>Members<br>Dropped | Gain/<br>Loss<br>Members |
|-----------|--------------|------------------|------------------------|----------------|--------------------|----------------------|---------------------|--------------------------|-----------------------------|--------------------------|
| 2018-2019 | 1            | 1                | 0                      | 101            | 33                 | 4                    | 4                   | 142                      | 191                         | -49                      |
| 2019-2020 | 1            | 0                | 1                      | 111            | 31                 | 7                    | 7                   | 156                      | 167                         | -11                      |
| 2020-2021 | 3            | 0                | 3                      | 96             | 61                 | 7                    | 13                  | 177                      | 197                         | -20                      |
| 2021-2022 | 1            | 1                | 0                      | 134            | 31                 | 3                    | 5                   | 173                      | 180                         | -7                       |
| 2022-2023 | 0            | 3                | -3                     | 115            | 4                  | 5                    | 7                   | 131                      | 184                         | -53                      |
| Average   | 1            | 1                | 0                      | 111            | 32                 | 5                    | 7                   | 156                      | 184                         | -28                      |